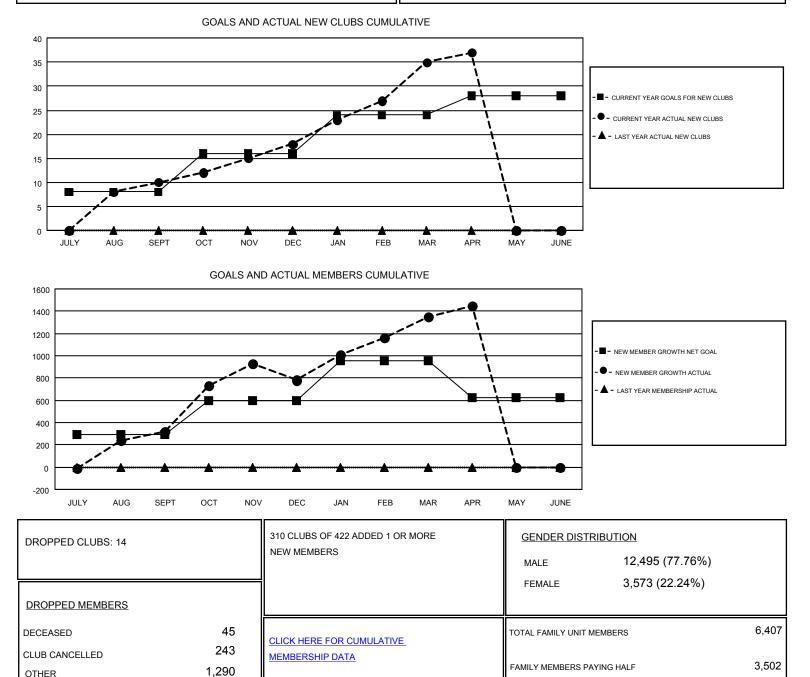

#### **ER GURUNATHAN** GMT

| Clubs                 |               |           |               | Members               |                                                                |                                                              |                                                    |
|-----------------------|---------------|-----------|---------------|-----------------------|----------------------------------------------------------------|--------------------------------------------------------------|----------------------------------------------------|
| RESULTS FOR 2016-2017 |               |           |               | RESULTS FOR 2016-2017 |                                                                |                                                              |                                                    |
| QUARTER               | NEW CLUB GOAL | NEW CLUBS | DROPPED CLUBS | QUARTER               | NEW MEMBER GROWTH<br>NET GOAL (not reinstated<br>or transfers) | NEW MEMBER<br>GROWTH ACTUAL (not<br>reinstated or transfers) | DROPPED<br>MEMBERS ACTUAL<br>(including transfers) |
| JULY/AUG/SEPT         | 8             | 10        | 7             | JULY/AUG/SEPT         | 295                                                            | 1,200                                                        | 879                                                |
| OCT/NOV/DEC           | 8             | 8         | 5             | OCT/NOV/DEC           | 306                                                            | 850                                                          | 390                                                |
| JAN/FEB/MAR           | 8             | 17        | 2             | JAN/FEB/MAR           | 355                                                            | 797                                                          | 226                                                |
| APR/MAY/JUNE          | 4             | 2         | 0             | APR/MAY/JUNE          | -330                                                           | 180                                                          | 83                                                 |